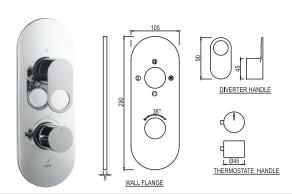

## jaquar.com





| Product Code                      | ORP-CHR-10683KPM                                                                                                                                                                                                                                                                                                                                                 |
|-----------------------------------|------------------------------------------------------------------------------------------------------------------------------------------------------------------------------------------------------------------------------------------------------------------------------------------------------------------------------------------------------------------|
| Descriptio